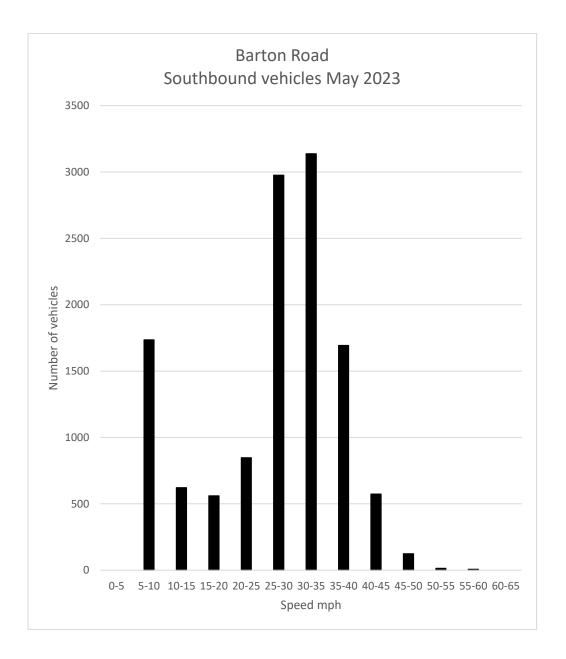

## Vehicle counts

Speed 0-5 5-10 10-15 15-20 20-25 25-30 30-35 35-40 40-45 45-50 50-55 55-60 60-65 Count 0 1736 622 561 848 2976 3138 1694 574 124 15 7 0

### Chart

The counts in the 5-10 and 10-15mph ranges include spurious counts from storm episodes.

C J Peat 7<sup>th</sup> June 2023